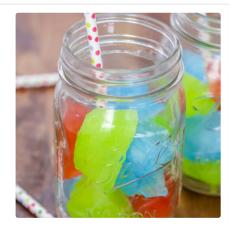

## **Punch Ice Cubes Recipe**

Lil' Luna

Punch Ice Cubes - the kids LOVE these! AKA "Magic Potion" Hawaiian punch mix poured into a water bottle, then into ice trays. Freeze over night and enjoy with your favorite drink!

## **INSTRUCTIONS**

- 1. Pour one pouch of Hawaiian Punch singles into a almost full water bottle. Shake
- 2. Carefully Pour drink into an ice tray. One water bottle fills one ice tray.
- 3. Freeze overnight.
- 4. Enjoy with your choice of beverage. Sprite, Punch, Sparkling water, etc.

Punch Ice Cubes

Tried this recipe?
Let us know how it was!