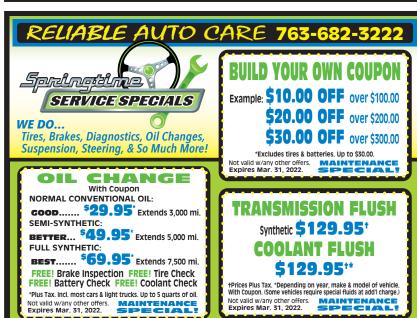

Jeff & Kris

RELIABLE AUTO CARE. INC.

1018 Hwy. 55 E., Buffalo, MN • 763-682-3222

2022

**29th Annual** 

mark. SPRING SALES EVENT!

STORE HOURS: MON.-FRI. 7:30-5:30; SAT. 8-2; SUN. CLOSED

HIGHLIGHTS See what is NEW for 2022! • 15% OFF Echo X Series Equipment (One Day Sale - March 16th, 2022, in-stock X-Series items only!) • 15% OFF Shindaiwa Equipment (Fleet Week - March 14th-18th, 2022, in-stock items only!) Special Financing Available, OAC! TURF SHEFFIELD SHEFFIELD OUTDOOR Power 7630 Commerce St., Corcoran, MN 55340 www.a1outdoorpower.com • visit www.exmark.com /63-420-2748